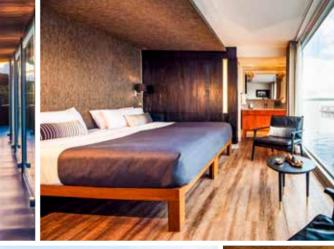

## INTRODUCING Aria Amazon

Designed to explore the Peruvian Amazon, the **ARIA AMAZON** takes you along the **MARAÑÓN AND UCAYALI RIVERS** in luxury and comfort. This all-suite ship features floor-to-ceiling windows, giving you a panoramic view of the majestic rivers and rainforests.

## **First Deck**

Suites 103/105 and 104/106 are available as connecting suites

Suite

2010 INAUGURATION 32 GUESTS | 27 STAFF TRAVELS ON MARAÑÓN RIVER, UCAYALI RIVER

DESIGN SUITE: 16 (250 ft<sup>2</sup>)

LENGTH: 147 ft WIDTH: 29.5 ft VOLTAGE: 220 volts