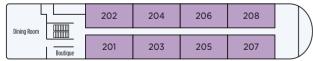

## INTRODUCING Aria Amazon

Designed to explore the Peruvian Amazon, the **ARIA AMAZON** takes you along the **MARAÑÓN AND UCAYALI RIVERS** in luxury and comfort. This all-suite ship features floor-to-ceiling windows, giving you a panoramic view of the majestic rivers and rainforests.

The top deck features a jacuzzi, indoor lounge and bar and an outdoor observation deck. With all-inclusive amenities and five-star cuisine by top chef Pedro Miguel Schiaffino, this luxurious ship is guaranteed to give you an intimate and immersive experience.



## **Observation Deck**



## Second Deck



## **First Deck**



Suites 103/105 and 104/106 are available as connecting suites

Suite



2010 INAUGURATION 32 GUESTS | 27 STAFF TRAVELS ON MARAÑÓN RIVER, UCAYALI RIVER

DESIGN SUITE: 16 (250 ft<sup>2</sup>)

LENGTH: 147 ft WIDTH: 29.5 ft VOLTAGE: 220 volts