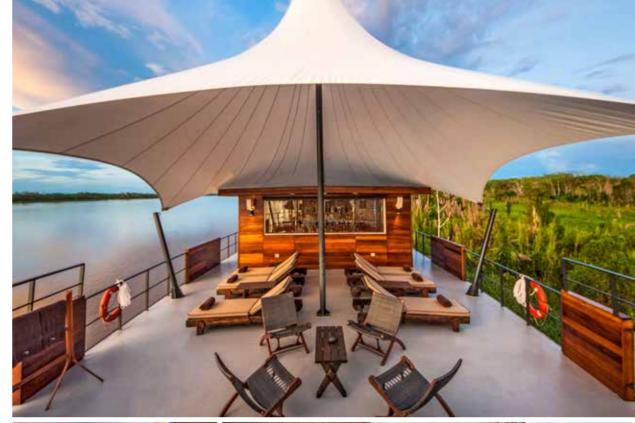

ian Amazon, the **ARIA AMAZON** takes you along the **MARAÑÓN AND UCAYALI RIVERS** in luxury and comfort. This all-suite ship features floor-to-ceiling windows, giving you a panoramic view of the majestic rivers and rainforests.

The top deck features a jacuzzi, indoor lounge and bar and an outdoor observation deck. With all-inclusive amenities and five-star cuisine by top chef Pedro Miguel Schiaffino, this luxurious ship is guaranteed to give you an intimate and immersive experience.



## **Observation Deck**



## Second Deck



## **First Deck**



Suites 103/105 and 104/106 are available as connecting suites

Suite



2010 INAUGURATION 32 GUESTS | 27 STAFF TRAVELS ON MARAÑÓN RIVER, UCAYALI RIVER

DESIGN SUITE: 16 (250 ft<sup>2</sup>)

LENGTH: 147 ft WIDTH: 29.5 ft VOLTAGE: 220 volts