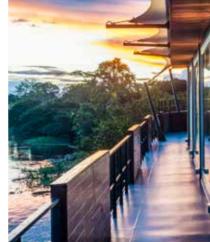

## INTRODUCING Aria Amazon

Designed to explore the Peruvian Amazon, the **ARIA AMAZON** takes you along the **MARAÑÓN AND UCAYALI RIVERS** in luxury and comfort. This all-suite ship features floor-to-ceiling windows, giving you a panoramic view of the majestic rivers and rainforests.

The top deck features a jacuzzi, indoor lounge and bar and an outdoor observation deck. With all-inclusive amenities and five-star cuisine by top chef Pedro Miguel Schiaffino, this luxurious ship is guaranteed to give you an intimate and immersive experience.