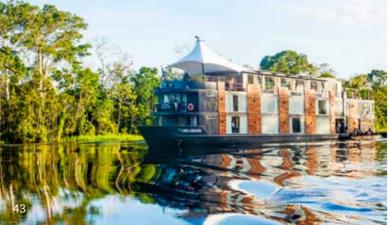

## INTRODUCING Aria Amazon

Designed to explore the Peruvian Amazon, the **ARIA AMAZON** takes you along the **MARAÑÓN AND UCAYALI RIVERS** in luxury and comfort. This all-suite ship features floor-to-ceiling windows, giving you a panoramic view of the majestic rivers and rainforests.

## **First Deck**

Suites 103/105 and 104/106 are available as connecting suites

Suite

2010 INAUGURATION 32 GUESTS | 27 STAFF TRAVELS ON MARAÑÓN RIVER, UCAYALI RIVER

DESIGN SUITE: 16 (250 ft<sup>2</sup>)

LENGTH: 147 ft WIDTH: 29.5 ft VOLTAGE: 220 volts