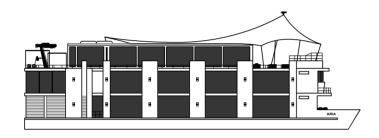

## INTRODUCING Aria Amazon

Designed to explore the Peruvian Amazon, the **ARIA AMAZON** takes you along the **MARAÑÓN AND UCAYALI RIVERS** in luxury and comfort. This all-suite ship features floor-to-ceiling windows, giving you a panoramic view of the majestic rivers and rainforests.

The top deck features a jacuzzi, indoor lounge and bar and an outdoor observation deck. With all-inclusive amenities and five-star cuisine by top chef Pedro Miguel Schiaffino, this luxurious ship is guaranteed to give you an intimate and immersive experience.